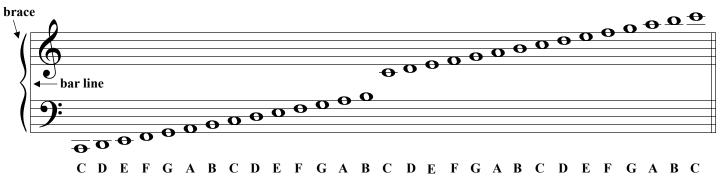

## The Grand Staff

The grand staff is created by joining the treble staff and the bass staff with a brace and bar line. brace

1. Practice creating the grand staff by tracing the braces, bar lines, and clefs.

2. Using the staffs below, create four grand staffs by adding braces, bar lines, and clefs.

**3.** Write the letter name for each note.

Finale® Worksheets, Copyright © 2009 by MakeMusic, Inc.

MakeMusic grants permission to duplicate this worksheet for non-profit, educational use only, provided each copy includes this copyright notice. Copies may not be sold or included in any materials offered for sale to the general public.