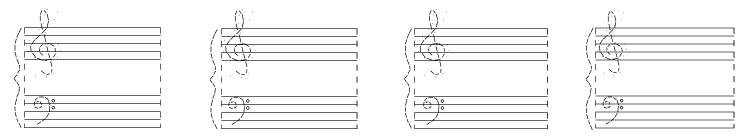

2. Using the staffs below, create four grand staffs by adding braces, bar lines, and clefs.

**3.** Write the letter name for each note.

Finale® Worksheets, Copyright © 2009 by MakeMusic, Inc.

MakeMusic grants permission to duplicate this worksheet for non-profit, educational use only, provided each copy includes this copyright notice. Copies may not be sold or included in any materials offered for sale to the general public.