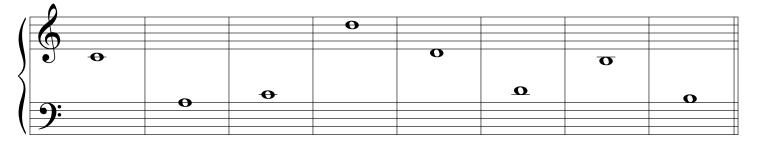

2. Using the staffs below, create four grand staffs by adding braces, bar lines, and clefs.

**3.** Write the letter name for each note.

Finale® Worksheets, Copyright © 2009 by MakeMusic, Inc.

MakeMusic grants permission to duplicate this worksheet for non-profit, educational use only, provided each copy includes this copyright notice. Copies may not be sold or included in any materials offered for sale to the general public.